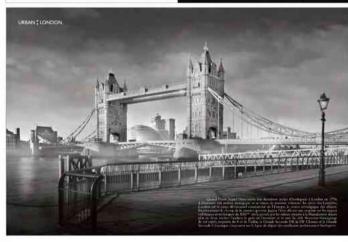

Martin Loren Sen Site vary Blank and 1979

Tokyo

"The beauty of Asia, and that Japan in particular, is draw from dathenesss completed a completely new take on vision."

ul

"The beauty of Asia, and that Japan in particular,

Manhatan

"The beauty of Asia, and that Japan in particular, is
duse from darkness completed a completely new tal

Levasseur rum personifies the exotic history of Seychelles and, in particular, that of the notorious gentleman pirate, Olivier Lovasseur – savant, comoisseur and hon vivant – also feared as othe Buzzarda who terrorised the high seas loosting the treasure ship of the Bishop of Gea with its fahulous, and still-undiscovered, treasure he then concealed somewhere among the rocks of Bel Ombre in north Mahé.