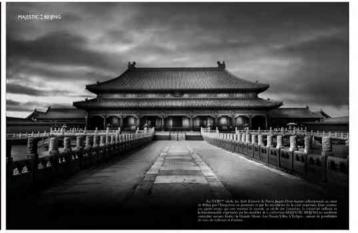

Martin Loren Sen Site vary Blank and 1979

Tokyo

"The beauty of Asia, and that Japan in particular, is draw from dathenesss completed a completely new take on vision."

ul

"The beauty of Asia, and that Japan in particular,

Manhatan

"The beauty of Asia, and that Japan in particular, is
duse from darkness completed a completely new tal

Levasseur rum personifies the exotic history of Seychelles and, in particular, that of the notorious gentleman pirate, Olivier Lovasseur – savant, comoisseur and hon vivant – also feared as othe Buzzarda who terrorised the high seas loosting the treasure ship of the Bishop of Gea with its fahulous, and still-undiscovered, treasure he then concealed somewhere among the rocks of Bel Ombre in north Mahé.