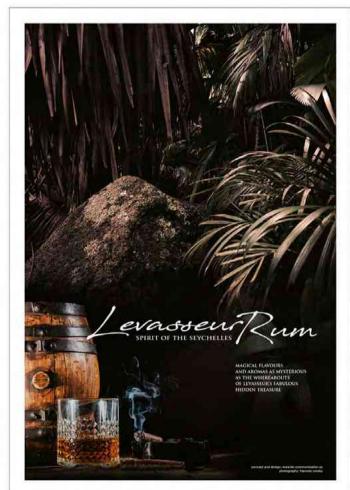

Manhatan

"The beauty of Asia, and that Japan in particular, is
duse from darkness completed a completely new tal

Levasseur rum personifies the exotic history of Seychelles and, in particular, that of the notorious gentleman pirate, Olivier Lovasseur – savant, comoisseur and hon vivant – also feared as othe Buzzarda who terrorised the high seas loosting the treasure ship of the Bishop of Gea with its fahulous, and still-undiscovered, treasure he then concealed somewhere among the rocks of Bel Ombre in north Mahé.

Levasseur rum shares the same enigmatic aura that cloaks the persona of this most crudite of brigands, and indeed these isles, lost in their secret corner of the Indian Ocean, long defying the attempts of even the most intrepid explorers to divulge their mysteries to the outside world.

the outside worst.

The brainful of Seychellois entrepreneur Marco Francis, Levasseur is a sublime evolution of rum-making that draws on the rich tradition of ageing in antique barrels to craft rums which are authentic in nature and of exceptional quality and character. The pedigree of this dark rum comes from precisely this delicate process of being aged in antique barrels infused with genuine flavours, and fingering aromas of whiskey, brown nut, oak and vanilla while containing no added sugars. Levasseur rum is an eloquent reflection of the islands' deliciously slow pace of life, quite unlike anything elseyou might encounter elsewhere—a product of Seychelles unique history and time-honoured traditions that places great value in the unhurried evolution of all things to achieve true greatness in the fullness of time.